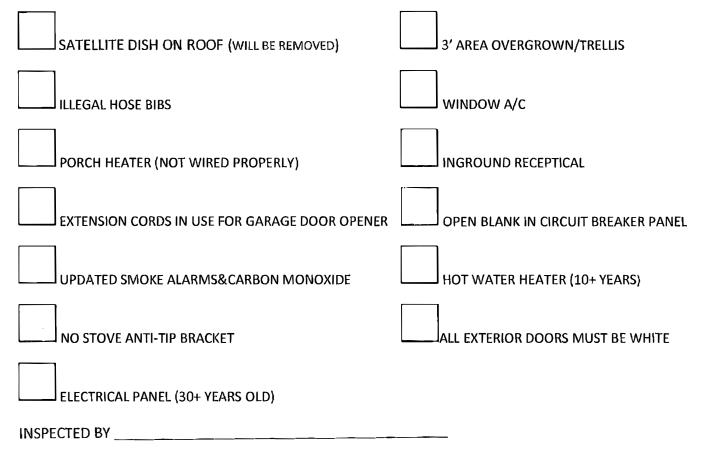

## Leisure Village East

**RESALE INSPECTION FORM** 

| Unit |  |
|------|--|
|------|--|

| Date: |  |  |
|-------|--|--|
|       |  |  |

This report does not warrant the condition of any portion of the unit or any appliances within. It is solely to advise the owner of any violations that must be corrected. Items that need attention at the time or any alterations that have been done by you or a previous owner, the Leisure Village East Association will not be responsible for the maintenance of these alterations. Request to sell is only good for (1) year; after that the house must be re-inspected and a new "request to sell" form must be filled out.

## THESE VIOLATIONS WERE FOUND:



## \*\* THIS INSPECTION **IS NOT** IN LIEU OF A HOME INSPECTION.